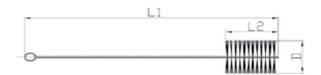

## Milking machine nylon brushes with round tip and PPL handle

Art 702 - 703 - 704

| Article | Description                                                                                                                           | D<br>(mm) | L1<br>(mm) | L2<br>(mm) | Material<br>wire | Box qty |
|---------|---------------------------------------------------------------------------------------------------------------------------------------|-----------|------------|------------|------------------|---------|
| 702     | Nylon brushes Ø 17 mm, brush length 90 mm, total length 400 mm for milking machines with closed tip with final ring and PPL handle    | 17        | 400        | 90         | Nylon 6          | 25      |
| 703     | Nylon brushes Ø 20 mm, brush length 120 mm, total length 1.000 mm for milking machines with closed tip with final ring and PPL handle | 20        | 1.000      | 120        | Nylon 6          | 25      |
| 704     | Nylon brushes Ø 20 mm, brush length 130 mm, total length 1.500 mm for milking machines with closed tip with final ring and PPL handle | 20        | 1.500      | 130        | Nylon 6          | 25      |